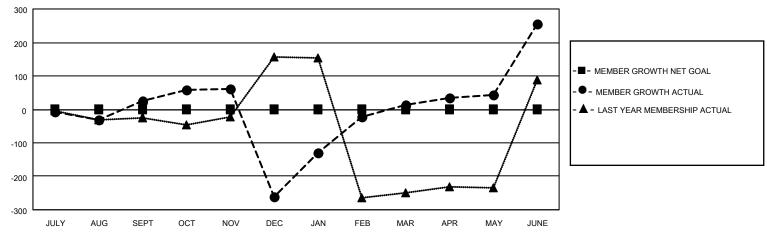

## District 301 E

| Clubs RESULTS FOR 2021-2022 |   |   |   | Members RESULTS FOR 2021-2022 |   |     |     |
|-----------------------------|---|---|---|-------------------------------|---|-----|-----|
|                             |   |   |   |                               |   |     |     |
| JULY/AUG/SEPT               | 0 | 1 | 1 | JULY/AUG/SEPT                 | 0 | 73  | 45  |
| OCT/NOV/DEC                 | 0 | 1 | 9 | OCT/NOV/DEC                   | 0 | 50  | 335 |
| JAN/FEB/MAR                 | 0 | 7 | 0 | JAN/FEB/MAR                   | 0 | 352 | 56  |
| APR/MAY/JUNE                | 0 | 3 | 5 | APR/MAY/JUNE                  | 0 | 601 | 252 |

### GOALS AND ACTUAL MEMBERS CUMULATIVE

| DROPPED CLUBS: 15 |     | 48 CLUBS OF 79 ADDED 1 OR<br>MORE NEW MEMBERS | GENDER DISTRIBUTION                 |                                  |  |
|-------------------|-----|-----------------------------------------------|-------------------------------------|----------------------------------|--|
|                   |     | INORE NEW WILMBERS                            | MALE<br>FEMALE                      | 1,468 (51.42%)<br>1,387 (48.58%) |  |
| DROPPED MEMBERS   |     |                                               | NON BINARY<br>PREFER NOT TO ANSWER  | 0 (0.00%)<br>0 (0.00%)           |  |
| DECEASED          | 18  |                                               | TREFERENCE TO ANOWER                | 0 (0.0070)                       |  |
| CLUB CANCELLED    | 308 | CLICK HERE FOR CUMULATIVE                     | TOTAL FAMILY UNIT MEMBERS           | 1,043                            |  |
| OTHER             | 362 | MEMBERSHIP DATA                               |                                     |                                  |  |
| TOTAL             | 688 |                                               | FAMILY MEMBERS PAYING HALF DUES 605 |                                  |  |
|                   |     |                                               |                                     |                                  |  |