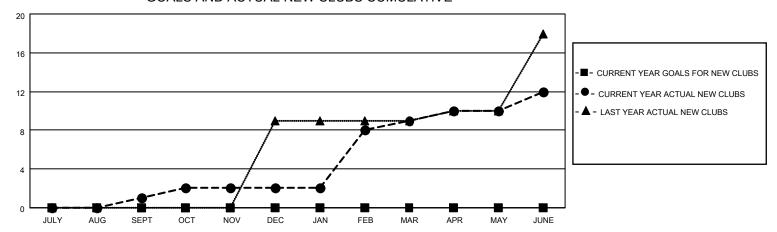

## District 301 E

| Clubs RESULTS FOR 2021-2022 |   |   |   | Members RESULTS FOR 2021-2022 |   |     |     |
|-----------------------------|---|---|---|-------------------------------|---|-----|-----|
|                             |   |   |   |                               |   |     |     |
| JULY/AUG/SEPT               | 0 | 1 | 1 | JULY/AUG/SEPT                 | 0 | 73  | 45  |
| OCT/NOV/DEC                 | 0 | 1 | 9 | OCT/NOV/DEC                   | 0 | 50  | 335 |
| JAN/FEB/MAR                 | 0 | 7 | 0 | JAN/FEB/MAR                   | 0 | 352 | 56  |
| APR/MAY/JUNE                | 0 | 3 | 5 | APR/MAY/JUNE                  | 0 | 601 | 252 |

### GOALS AND ACTUAL NEW CLUBS CUMULATIVE